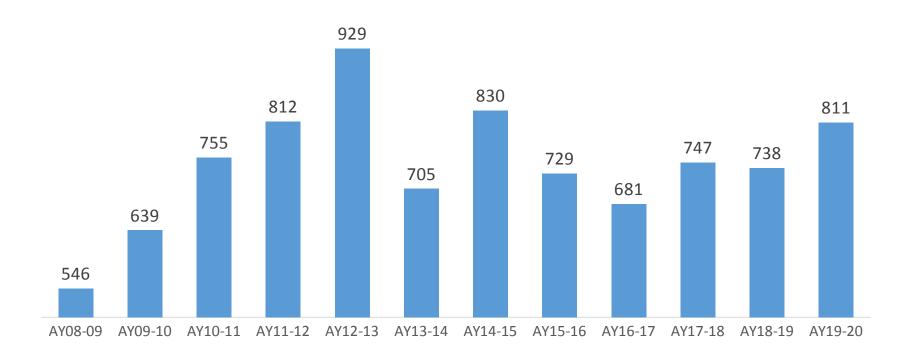

Unduplicated Headcount Hawaiian Course Enrollment
UH Mānoa
Academic Years 2009 to 2020

Unduplicated Headcount Hawaiian Course Enrollment UH Hilo
Academic Years 2009 to 2020

Unduplicated Headcount Hawaiian Course Enrollment
UH West O'ahu
Academic Years 2009 to 2020 \*