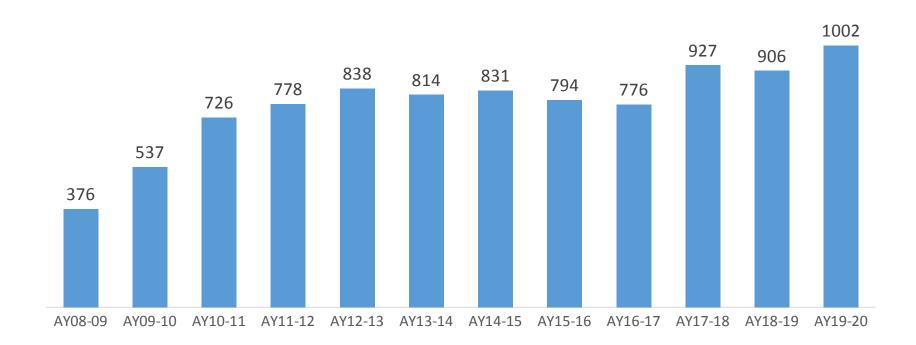

<sup>\*</sup> Enrollment for AY08-09 through AY16-17 adjusted from prior reports due to a data discrepancy.

Unduplicated Headcount Hawaiian Course Enrollment
UH Community College Total
Academic Years 2009 to 2020 \*

<sup>\*</sup> Enrollment for AY08-09 through AY16-17 adjusted from prior reports due to a data discrepancy.

Unduplicated Headcount Hawaiian Course Enrollment Hawai'i Community College
Academic Years 2009 to 2020 \*