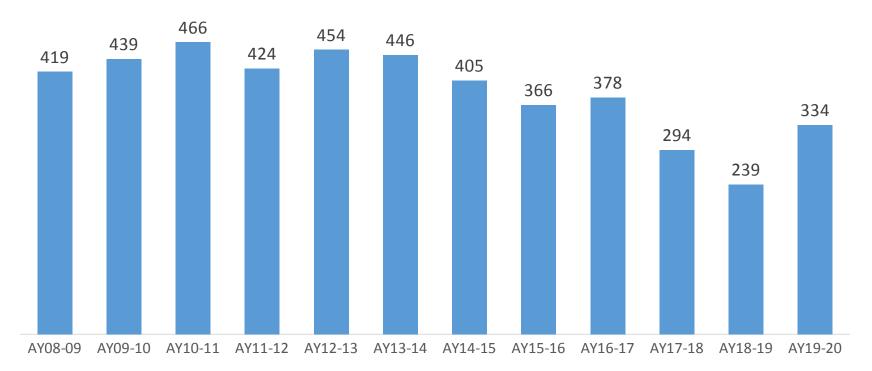

<sup>\*</sup> Enrollment for AY08-09 through AY16-17 adjusted from prior reports due to a data discrepancy.

Unduplicated Headcount Hawaiian Course Enrollment Hawai'i Community College
Academic Years 2009 to 2020 \*

<sup>\*</sup> Enrollment for AY08-09 through AY16-17 adjusted from prior reports due to a data discrepancy.

Unduplicated Headcount Hawaiian Course Enrollment Honolulu Community College
Academic Years 2009 to 2020 \*