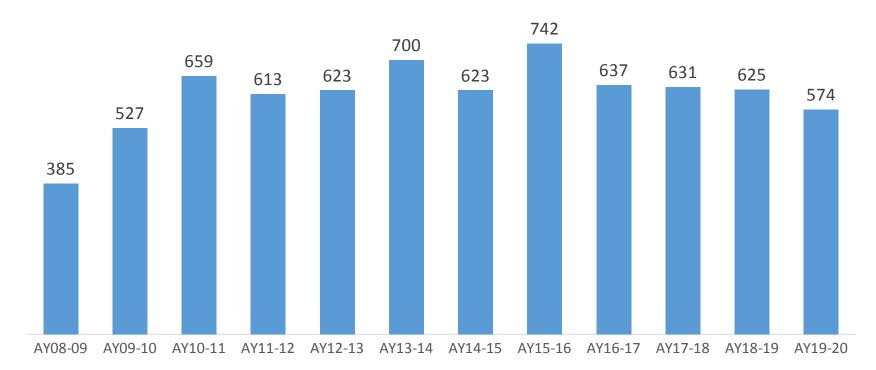

Unduplicated Headcount Hawaiian Course Enrollment
UH Mānoa
Academic Years 2009 to 2020

Unduplicated Headcount Hawaiian Course Enrollment UH Hilo
Academic Years 2009 to 2020

Unduplicated Headcount Hawaiian Course Enrollment
UH West O'ahu
Academic Years 2009 to 2020 \*

<sup>\*</sup> Enrollment for AY08-09 through AY16-17 adjusted from prior reports due to a data discrepancy.

Unduplicated Headcount Hawaiian Course Enrollment
UH Community College Total
Academic Years 2009 to 2020 \*