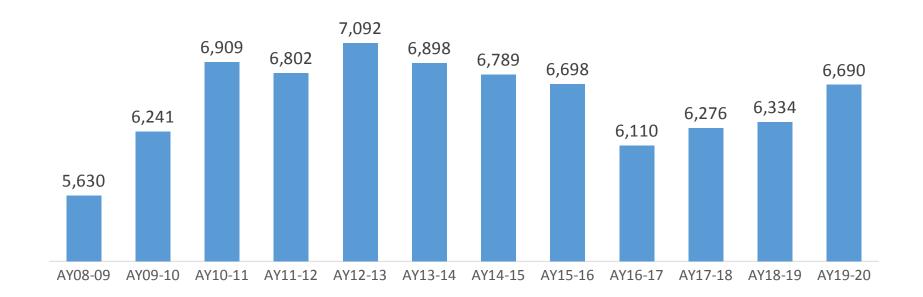

<sup>\*</sup> Enrollment for AY08-09 through AY16-17 adjusted from prior reports due to a data discrepancy.

Unduplicated Headcount Hawaiian Course Enrollment
UH Community College Total
Academic Years 2009 to 2020 \*

<sup>\*</sup> Enrollment for AY08-09 through AY16-17 adjusted from prior reports due to a data discrepancy.

Unduplicated Headcount Hawaiian Course Enrollment Hawai'i Community College
Academic Years 2009 to 2020 \*