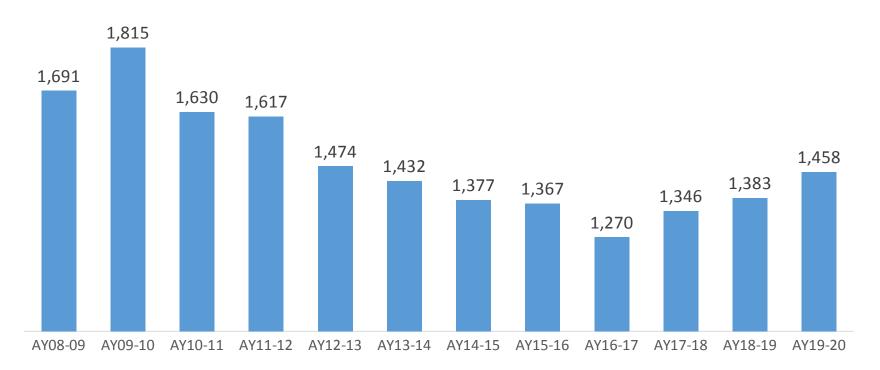

<sup>\*</sup> Enrollment for AY08-09 through AY16-17 adjusted from prior reports due to a data discrepancy.

Unduplicated Headcount Hawaiian Course Enrollment
UH Community College Total
Academic Years 2009 to 2020 \*

<sup>\*</sup> Enrollment for AY08-09 through AY16-17 adjusted from prior reports due to a data discrepancy.

Unduplicated Headcount Hawaiian Course Enrollment Hawai'i Community College
Academic Years 2009 to 2020 \*