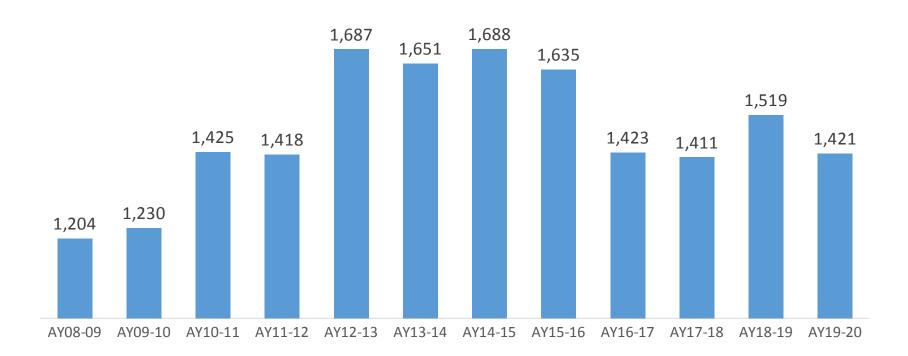

Unduplicated Headcount Hawaiian Course Enrollment
UH Mānoa
Academic Years 2009 to 2020

Unduplicated Headcount Hawaiian Course Enrollment UH Hilo
Academic Years 2009 to 2020

Unduplicated Headcount Hawaiian Course Enrollment
UH West O'ahu
Academic Years 2009 to 2020 \*