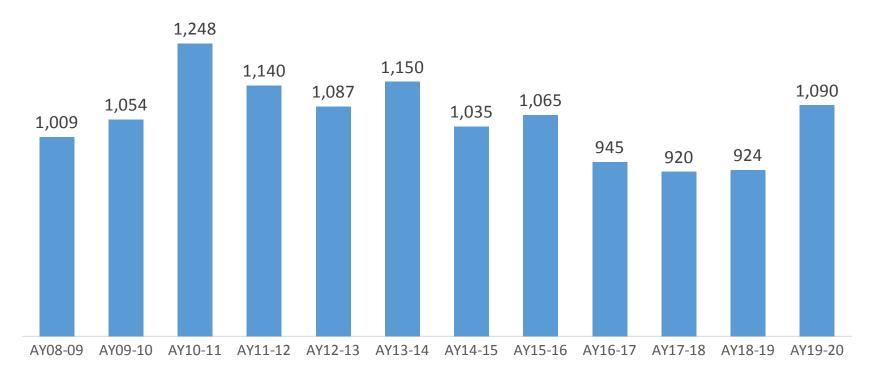

Unduplicated Headcount Hawaiian Course Enrollment
UH Mānoa
Academic Years 2009 to 2020

Unduplicated Headcount Hawaiian Course Enrollment UH Hilo
Academic Years 2009 to 2020

Unduplicated Headcount Hawaiian Course Enrollment
UH West O'ahu
Academic Years 2009 to 2020 \*