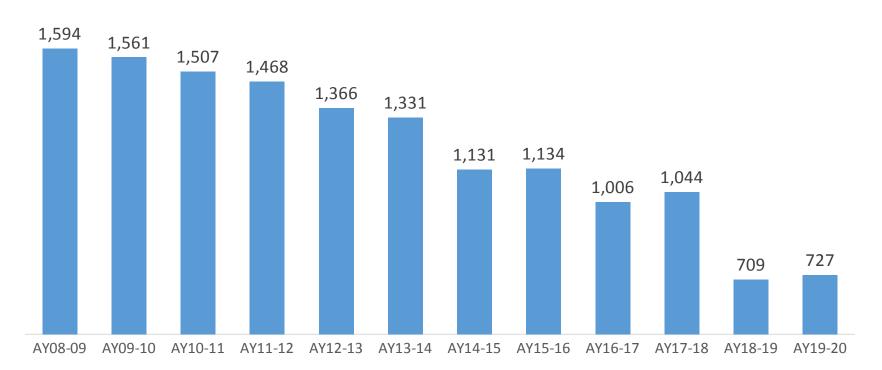

Unduplicated Headcount Hawaiian Course Enrollment
UH Mānoa
Academic Years 2009 to 2020

Unduplicated Headcount Hawaiian Course Enrollment UH Hilo
Academic Years 2009 to 2020

Unduplicated Headcount Hawaiian Course Enrollment
UH West O'ahu
Academic Years 2009 to 2020 \*

<sup>\*</sup> Enrollment for AY08-09 through AY16-17 adjusted from prior reports due to a data discrepancy.

Unduplicated Headcount Hawaiian Course Enrollment
UH Community College Total
Academic Years 2009 to 2020 \*