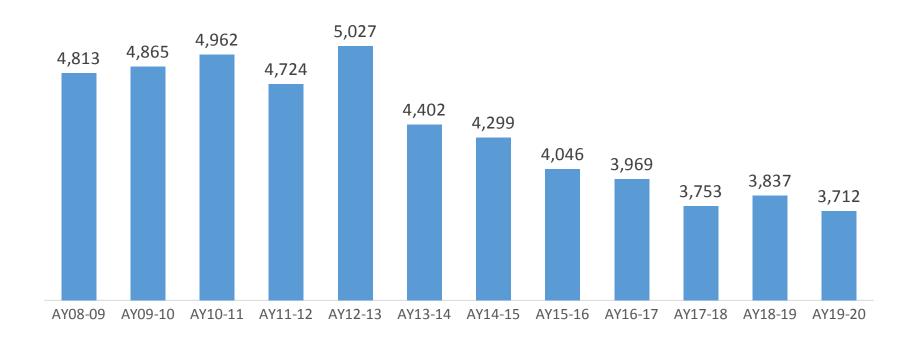

Unduplicated Headcount Hawaiian Course Enrollment
UH Mānoa
Academic Years 2009 to 2020

Unduplicated Headcount Hawaiian Course Enrollment UH Hilo
Academic Years 2009 to 2020

Unduplicated Headcount Hawaiian Course Enrollment
UH West O'ahu
Academic Years 2009 to 2020 \*