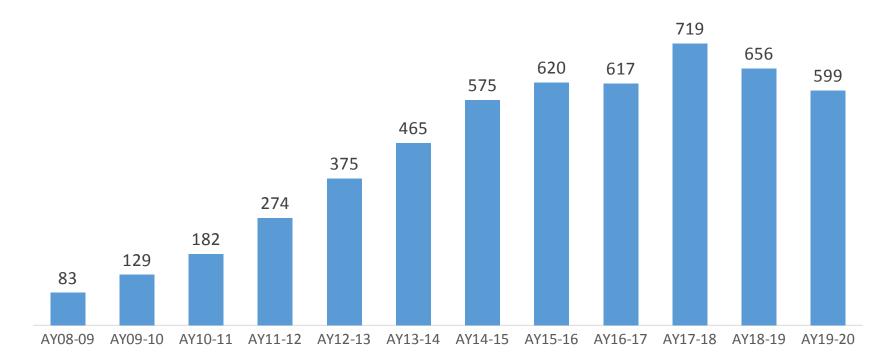

Unduplicated Headcount Hawaiian Course Enrollment
UH Mānoa
Academic Years 2009 to 2020

Unduplicated Headcount Hawaiian Course Enrollment UH Hilo
Academic Years 2009 to 2020

Unduplicated Headcount Hawaiian Course Enrollment
UH West O'ahu
Academic Years 2009 to 2020 \*

<sup>\*</sup> Enrollment for AY08-09 through AY16-17 adjusted from prior reports due to a data discrepancy.

Unduplicated Headcount Hawaiian Course Enrollment
UH Community College Total
Academic Years 2009 to 2020 \*