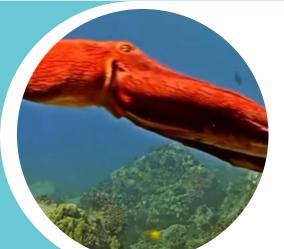

# **Octopus Sightings**

Using the live feed allows octopus us to observe the habits of marine life within their natural habitat without human interference.

# **Octopus Habits**

The live feed allows for an accurate representation of octopus habits.