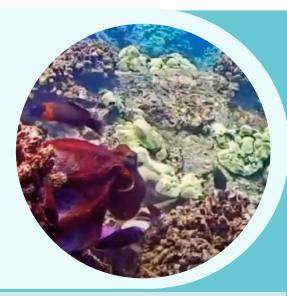

# **Octopus Sightings**

Using the live feed allows octopus us to observe the habits of marine life within their natural habitat without human interference.

# **Octopus Habits**

The live feed allows for an accurate representation of octopus habits.