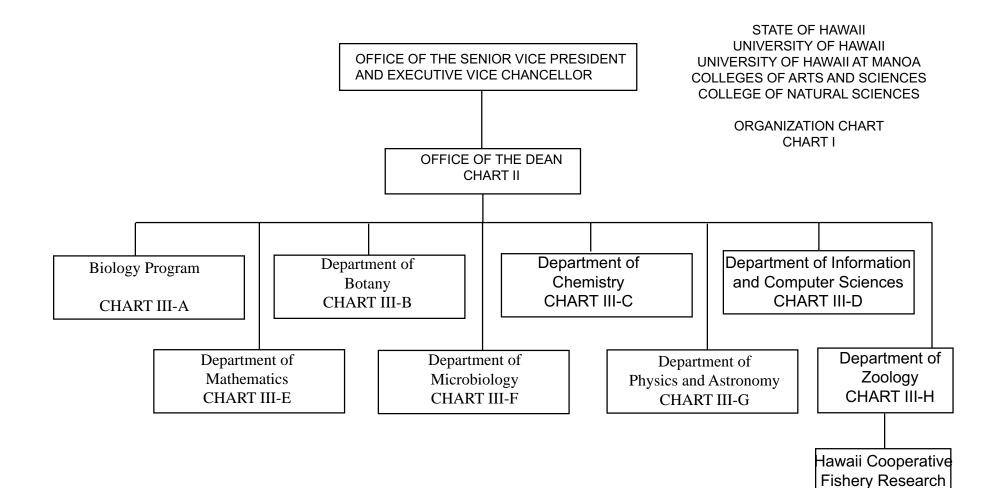

CHART UPDATED JANUARY 22, 1999

Unit

Chart Updated July 1, 1998

STATE OF HAWAII UNIVERSITY OF HAWAII UNIVERSITY OF HAWAII AT MANOA COLLEGES OF ARTS AND SCIENCES COLLEGE OF NATURAL SCIENCES DEPARTMENT OF INFORMATION AND COMPUTER SCIENCES