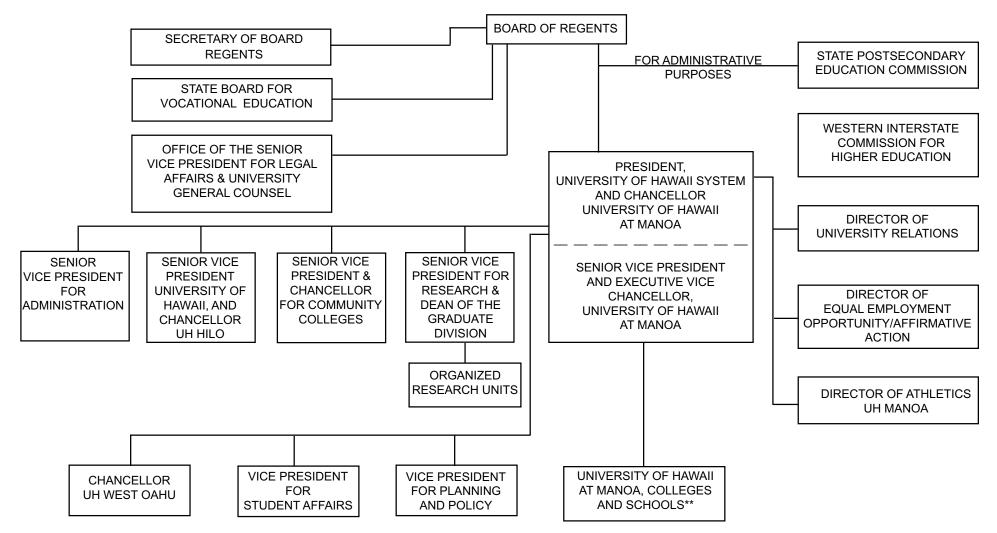

## STATE OF HAWAII UNIVERSITY OF HAWAII ADMINISTRATION ORGANIZATION CHART

\*\*College of Tropical Agriculture and Human Resources, School of Ocean Earth Science and Technology, and School of Medicine report to Senior Vice President for Research and Dean of the Graduate Division