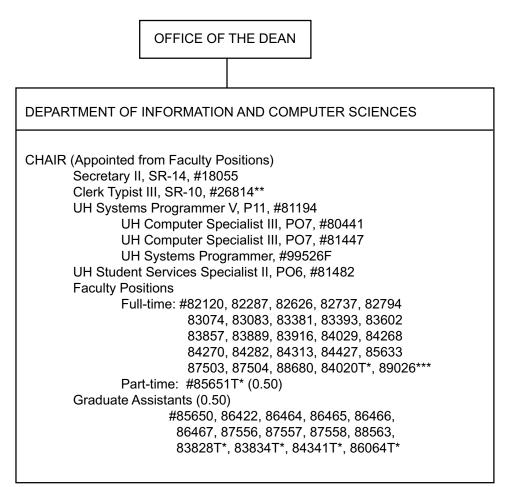

POSITION ORGANIZATION CHART CHART III-D

General Funds 35.00

\* Appropriated temporary positions

\*\* Position description to be updated

\*\*\* To be reclassified from E/M (Dean of SLIS) to faculty position